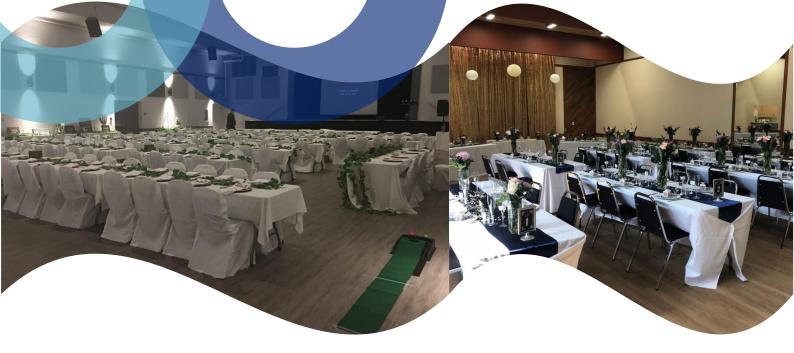

## MAIN HALL

Capacity of 300 guests with (optional) access to a commercial kitchen, stage, and décor. Bar service is available. New floor and fresh paint in grey tones is the perfect backdrop for your event.

## **FAMILY CENTRE**

Capacity of 60 guests with small kitchen and bar area. Ideal for meetings, luncheons or smaller gatherings such as showers, birthday or anniversary celebrations.

Ask about the Weekend Special - rent both the Family Centre and Main Hall with commercial kitchen for your wedding, reception, and gift opening.